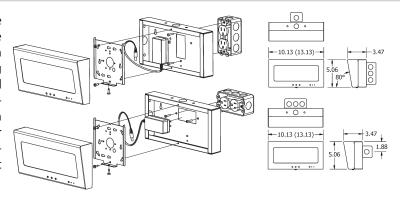

## Hard-Wired Transformer (-120V-HW) Versions

The DW225 and DW400-120V-HW versions use a hard-wired transformer to provide power from the local 120V source. The mounting plate screws to a handy, single gang, double gang, or deep 4" square electrical box. The electrical box may be mounted vertical or horizontal.

For surface conduit installations, the surface box may be ordered. The surface box provides a conduit entry on two sides.

**Surface Mounted Box** 

## **Existing Low Voltage Power (-24V) Versions**

The DW225 and DW400-24V versions are for use where there is a centralized 24V power supply. No transformers are required at the clock location. Depending upon local electrical codes, an electrical box may not be required. The mounting plate screws to a handy, single gang, double gang, or 4" square electrical box. The mounting options are the same as the -HW versions without a need for a transformer.