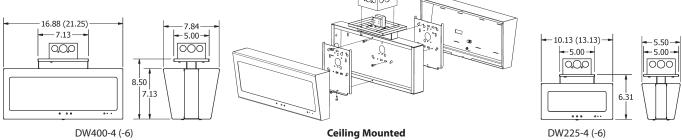

# Double Face (-120V-HW) and (-24V) Versions

The DW225 and DW400 Double Face versions can either be wall mounted or ceiling mounted. Both mount to a securely installed deep 4" square electrical box. The (-120V-HW) models come complete with the required transformer attached to the mounting plate locating the transformer inside the electrical box. The (-24V) models are the same less the transformers.