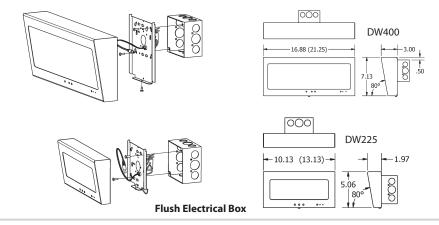

# Double Face (-120V-HW) and (-24V) Versions

The DW225 and DW400 Double Face versions can either be wall mounted or ceiling mounted. Both mount to a securely installed deep 4" square electrical box. The (-120V-HW) models come complete with the required transformer attached to the mounting plate locating the transformer inside the electrical box. The (-24V) models are the same less the transformers.