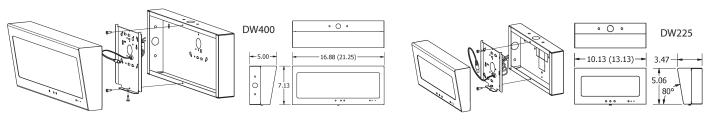

# Double Face (-120V-HW) and (-24V) Versions

The DW225 and DW400 Double Face versions can either be wall mounted or ceiling mounted. Both mount to a securely installed deep 4" square electrical box. The (-120V-HW) models come complete with the required transformer attached to the mounting plate locating the transformer inside the electrical box. The (-24V) models are the same less the transformers.