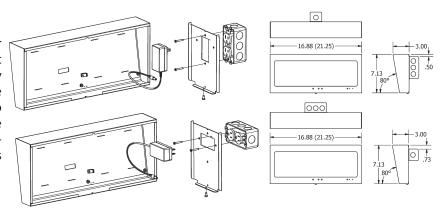

### Wall Transformer (-120V-WT) Versions

The DW400-120V-WT version mounts over a flush mounted standard electrical outlet in a single gang box. The electrical box may be mounted vertical or horizontal. There are knock-outs in the mounting plate to choose between horizontal or vertical. The wall transformer plugs into the outlet behind the clock. Dimensions in parenthesis are for the 6-digit version.

The DW225-120V-WT version requires the included DW225 Surface Box to provide the depth necessary to mount over a flush standard electrical outlet in a single gang box. The electrical box may be mounted vertical or horizontal. There are knockouts in the surface box to choose between horizontal or vertical. The wall transformer plugs into the outlet behind the clock. Dimensions in parenthesis are for the 6-digit version.