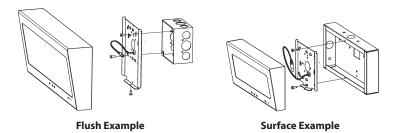

## Hard-Wired Transformer (-120V-HW) Versions

The DW225 and DW400-120V-HW versions use a hard-wired transformer to provide power from the local 120V source. The mounting plate screws to a handy, single gang, double gang, or deep 4" square electrical box. The electrical box may be mounted vertical or horizontal.

For surface conduit installations, the surface box may be ordered. The surface box provides a conduit entry on two sides.

**Surface Mounted Box** 