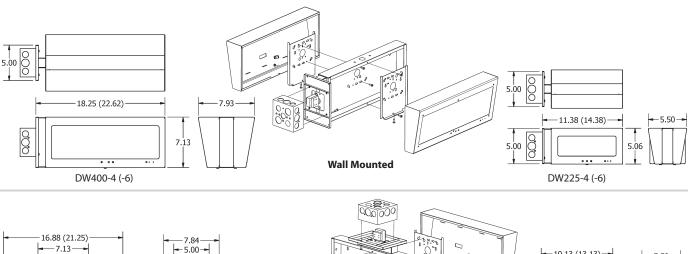

## Hard-Wired Transformer (-120V-HW) Versions

The DW225 and DW400-120V-HW versions use a hard-wired transformer to provide power from the local 120V source. The mounting plate screws to a handy, single gang, double gang, or deep 4" square electrical box. The electrical box may be mounted vertical or horizontal.

For surface conduit installations, the surface box may be ordered. The surface box provides a conduit entry on two sides.

**Surface Mounted Box** 

## **Existing Low Voltage Power (-24V) Versions**

The DW225 and DW400-24V versions are for use where there is a centralized 24V power supply. No transformers are required at the clock location. Depending upon local electrical codes, an electrical box may not be required. The mounting plate screws to a handy, single gang, double gang, or 4" square electrical box. The mounting options are the same as the -HW versions without a need for a transformer.