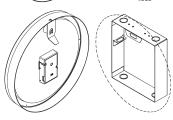

LR-12ADAPT-SM: Screw Mount Adapter (Low Profile Steel)

Adapter plate allowing standard two tab mounting clocks to be mounted with single screw anchor. Typically used for batter powered clocks with no need for an electrical box. Fits low profile steel 12" round clocks (LR-12XX).

LR-12ADAPT-DUAL : Single/Double Tab Adapter (Low Profile Steel)

Adapter plate allowing Low Profile steel case to mount to double tab 143 box flush bracket or a single tab clock box by other manufacturers. Unwanted tab(s) break off as desired. Fits low profile steel 12" round clocks (LR-12XX).