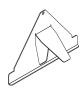

SRP-12ADAPT-NF: Flush Mount Adapter (Surface Plastic Cases)

Adapter plate allowing the Spectrum surface plastic case to mount to a National Time 143 Flush Clock Box. Typically used for clock replacements at existing flush mount clock locations.

SRP-12ADAPT-ST: Single Tab Mounting Bracket (Surface Plastic Case)

This is a single tab bracket allowing the Surface Plastic Case to mount to wall boxes by other manufacturers such as Simplex and others.