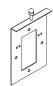

## 1504-LT: Anti-Sway Surface Hanger Bracket

Included with all *Surface* and *Low Profile Surface* clocks as well as *Wired* versions of Spectrum plastic clocks. Mounts to wall or to Single Gang/Handy electrical boxes. Optional for plastic Spectrum battery powered clocks.