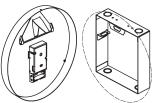

LR-12ADAPT-DUAL : Single/Double Tab Adapter (Low Profile Steel)

Adapter plate allowing Low Profile steel case to mount to double tab 143 box flush bracket or a single tab clock box by other manufacturers. Unwanted tab(s) break off as desired. Fits low profile steel 12" round clocks (LR-12XX).