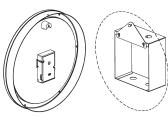

LR-12ADAPT-ST: Single Tab Mounting Adapter (Low Profile Steel)

Adapter plate allowing standard two tab mounting clocks to be used as single tab mounted clocks on clock boxes of other manufacturers like Simplex and others. Fits low profile steel 12" round clocks (LR-12XX).

FR-12ADAPT-ST: Single Tab Mounting Adapter (Flush Steel)

Adapter plate allowing standard two tab mounting clocks to be used as single tab mounted clocks on clock boxes of other manufacturers like Simplex and others. Fits flush steel 12" round clocks (FR-12XX).