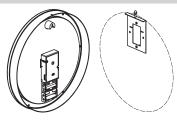

LR-12ADAPT-ST: Single Tab Mounting Adapter (Low Profile Steel)

Adapter plate allowing standard two tab mounting clocks to be used as single tab mounted clocks on clock boxes of other manufacturers like Simplex and others. Fits low profile steel 12" round clocks (LR-12XX).

FR-12ADAPT-ST: Single Tab Mounting Adapter (Flush Steel)

Adapter plate allowing standard two tab mounting clocks to be used as single tab mounted clocks on clock boxes of other manufacturers like Simplex and others. Fits flush steel 12" round clocks (FR-12XX).

LR-12ADAPT-SM: Screw Mount Adapter (Low Profile Steel)

Adapter plate allowing standard two tab mounting clocks to be mounted with single screw anchor. Typically used for batter powered clocks with no need for an electrical box. Fits low profile steel 12" round clocks (LR-12XX).