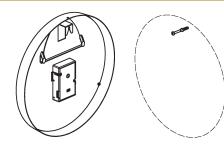

#### Case Style: Low-Profile Movement Types: SS-24V or SS-WIFI

Use an appropriate wall anchor for the wall construction and place screw 1" lower that the desired height of the clock case. Mount the bracket at the desired height for the top of the clock case. Leave a minimum of 2" to the ceiling to allow installation of the clock. For 12" Clocks order bracket **LR-12ADAPT-SM**.