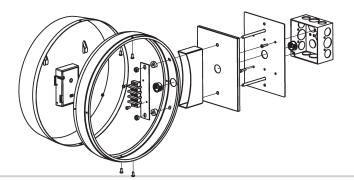

# **Double Face Mounting**

Case Style: Double Face Movement Types: SS-24V, SS-120V or SS-WIFI Wall Box: 4 Square Electrical Box (by others)

The double face clock assembly mounts to a securely mounted 4 square electrical box. It can be used for wall mount or ceiling mount installations. (The second clock is not shown for clarity of assembly.)