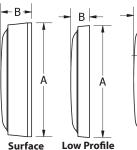

# **SPECTRUM SERIES MOUNTING INSTRUCTIONS** MODELS SS-24 ,SS-120, SS-WIFI; STEEL CASES

**Steel Case** 

·B

**Dial Size** Α В С 10" Round Steel-Surface 11.65" 3.25″ \_ 10" Round Steel-Flush 11.13" 1.38″ 0.55" 12" Round Steel-Surface 13.50" 3.25″ -12" Round Steel-Low Profile 13.38" 2.00″ -12" Round Steel-Flush 13.00" 1.38" 0.55" 12"Square Steel-Surface 12.50" 2.75" 14.50 16"Round Steel-Surface 16.98" 4.75″ \_ 16" Round Steel-Flush 1.38″ 16.50" 0.55

**Steel Double Face** 

| Dial Size                    | A      | В     | C      |
|------------------------------|--------|-------|--------|
| 10" Round Steel-Double Face  | 11.65″ | 8.63″ | 14.00″ |
| 12" Round Steel-Double Face  | 13.50″ | 8.63″ | 16.00″ |
| 16" Round Steel-Double Face  | 16.98″ | 8.63″ | 19.00″ |
| 12" Square Steel-Double Face | 12.50″ | 8.63″ | 14.50″ |