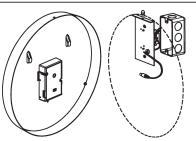

## **Case Styles: Surface, Low-Profile** Movement Types: SS-120V, SS-24V or SS-WIFI-2B/4B

Mount the surface bracket to the securely mounted single gang or handy electrical box using 6-32 screws. The top of the clock case will be approximately 0.75" above the electrical box. Leave a minimum of 4" to the ceiling to allow installation of the acorn nut. Dimension D=1.0" for all clock sizes.