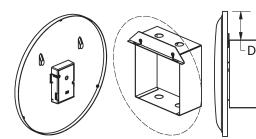

### **Flush Mounting with Standard Flush Bracket**

Case Style: Flush Movement Types: SS-24V, SS-120V or SS-WIFI Wall Box: 143 Install the 143 wall box (ordered separately) flush with the wall surface. Box dimensions are 6.5" x 7" x 3.25". 10" clock D=2.0"; 12" clock D=3.25"; 16" clock D=4.75"