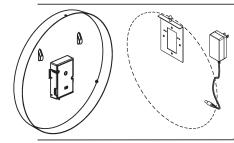

# **Double Face Mounting**

Case Style: Double Face Movement Types: SS-24V, SS-120V or SS-WIFI Wall Box: 4 Square Electrical Box (by others)

The double face clock assembly mounts to a securely mounted 4 square electrical box. It can be used for wall mount or ceiling mount installations. (The second clock is not shown for clarity of assembly.)