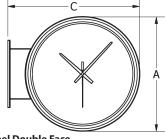

# **SPECTRUM SERIES MOUNTING INSTRUCTIONS** MODELS SS-24 ,SS-120, SS-WIFI; STEEL CASES

**Steel Case** 

·B

**Dial Size** Α В С 10" Round Steel-Surface 11.65" 3.25″ \_ 10" Round Steel-Flush 11.13" 1.38″ 0.55" 12" Round Steel-Surface 13.50" 3.25″ -12" Round Steel-Low Profile 13.38" 2.00″ -12" Round Steel-Flush 13.00" 1.38" 0.55" 12"Square Steel-Surface 12.50" 2.75" 14.50 16"Round Steel-Surface 16.98" 4.75″ \_ 16" Round Steel-Flush 1.38″ 16.50" 0.55

**Steel Double Face** 

| Dial Size                    | A      | В     | C      |
|------------------------------|--------|-------|--------|
| 10" Round Steel-Double Face  | 11.65″ | 8.63″ | 14.00″ |
| 12" Round Steel-Double Face  | 13.50″ | 8.63″ | 16.00″ |
| 16" Round Steel-Double Face  | 16.98″ | 8.63″ | 19.00″ |
| 12" Square Steel-Double Face | 12.50″ | 8.63″ | 14.50″ |