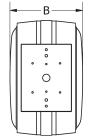

# **Double Face Mounting**

Case Style: Double Face Movement Types: SS-24V, SS-120V or SS-WIFI Wall Box: 4 Square Electrical Box (by others)

The double face clock assembly mounts to a securely mounted 4 square electrical box. It can be used for wall mount or ceiling mount installations. (The second clock is not shown for clarity of assembly.)