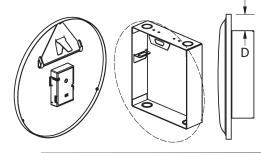

## Mounting with Existing Wall Boxes with optional Single-Tang Brackets

Case Style: 12" Flush Movement Types: SS-24V ,SS-120V or SS-WIFI Wall Box: Simplex, IBM, Lathem, Faraday, Edwards, Standard etc. The optional FR-12ADAPT-ST will provide the single-tang mounting compatible with other manufacturers wall boxes. 12" clock D=1.75"

Case Style: 12" Low Profile Movement Types: SS-24V, SS-120V or SS-WIFI Wall Box: Simplex, IBM, Lathem, Faraday, Edwards, Standard etc. The optional LR-12ADAPT-ST will provide the single-tang mounting compatible with other manufacturers wall boxes. 12" clock D=1.75"