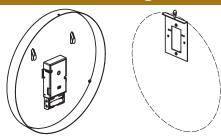

# Surface Mounting with Standard Surface Bracket

#### **Case Styles: Surface, Low-Profile** Movement Types: SS-24V or SS-WIFI-2B/4B

Mount the surface bracket to the wall using wall anchors appropriate for the wall construction. Battery powered and low voltage systems may not require an electrical box. Mount the bracket at the desired height for the top of the clock case. Leave a minimum of 4" to the ceiling to allow installation of the acorn nut.

## **Case Styles: Surface, Low-Profile** Movement Types: SS-120V, SS-24V or SS-WIFI-2B/4B

Mount the surface bracket to the securely mounted single gang or handy electrical box using 6-32 screws. The top of the clock case will be approximately 0.75" above the electrical box. Leave a minimum of 4" to the ceiling to allow installation of the acorn nut. Dimension D=1.0" for all clock sizes.