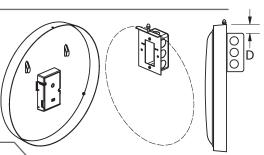

## Surface Mounting with optional Screw Mount Bracket

#### Case Style: Low-Profile Movement Types: SS-24V or SS-WIFI

Use an appropriate wall anchor for the wall construction and place screw 1" lower that the desired height of the clock case. Mount the bracket at the desired height for the top of the clock case. Leave a minimum of 2" to the ceiling to allow installation of the clock. For 12" Clocks order bracket **LR-12ADAPT-SM**.