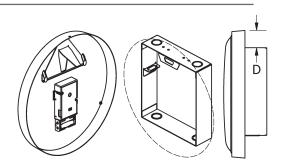

## **Case Styles: Surface, Low-Profile** Movement Types: SS-120V, SS-24V or SS-WIFI-2B/4B

Mount the surface bracket to the securely mounted single gang or handy electrical box using 6-32 screws. The top of the clock case will be approximately 0.75" above the electrical box. Leave a minimum of 4" to the ceiling to allow installation of the acorn nut. Dimension D=1.0" for all clock sizes.

### **Flush Mounting with Standard Flush Bracket**

Case Style: Flush Movement Types: SS-24V, SS-120V or SS-WIFI Wall Box: 143 Install the 143 wall box (ordered separately) flush with the wall surface. Box dimensions are 6.5" x 7" x 3.25". 10" clock D=2.0"; 12" clock D=3.25"; 16" clock D=4.75"