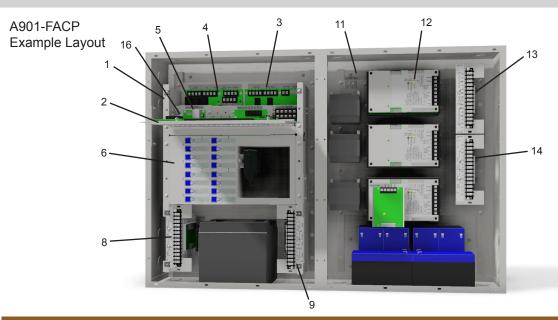

## **General Module and Option Ordering Information**

|    | Order No.          | Bulletin | Description                                                                |
|----|--------------------|----------|----------------------------------------------------------------------------|
| 1  | A901-CHASSIS-CP    | F-561    | 901 Series Control Panel Mounting Chassis                                  |
| 2  | A901-CPU           |          | Computer Processing Unit with Display and User Controls (shown hinge open) |
| 3  | A901-POWER         |          | Power Board, 2 NAC Outputs, Auxiliary Power, Battery Charger               |
| 4  | A901-DIGI          |          | (2) DigiComm <sup>™</sup> Addressable Loops, Auxiliary Relays              |
| 5  | A901-LAN           |          | 901 Series Local Area Network module                                       |
| 6  | A901-LA-MIC-SS     | F-564    | Local Annunciator with Microphone (-SS version shown,-LS,-LL,-SB etc.)     |
| 7  | A901-LA-SSSS       | F-564    | Local Annunciator (not shown, -SSSS,-SSLL,-SSBB etc.)                      |
| 8  | A901-CTRL AV-2     | F-562    | Dual Addressable Audio/Visual Output Module Assembly                       |
| 9  | A901-CTRL IO-2     | F-562    | Dual Addressable Input/Output Module Assembly                              |
| 10 | A901-BLANK         | F-564    | 901 Series Blank Cover Plate (Shown removed)                               |
| 11 | A901-CHASSIS-AMP   | F-561    | 901 Series Amplifier Mounting Chassis                                      |
| 12 | A901-AMP-100       |          | 901 Series Amplifier Assembly ,100 Watt. (-25, -50, -100 Versions avail.)  |
| 13 | A901-CTRL AVIO     | F-562    | Addressable Audio/Visual and Input/Output Modules Assembly                 |
| 14 | A901-CTRL AV       | F-562    | Addressable Audio/Visual Output Module Assembly                            |
| 15 | A901-BOX-DUAL-F-WS | F-555    | Dual Flush Mount Box with Window Door/Solid Door (shown front page)        |
| 16 | A901-RS485         |          | 901 Series RS485 Network Module                                            |