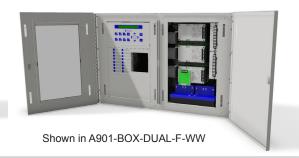

## **General Module and Option Ordering Information**

|    | Order No.          | Bulletin | Description                                                                |
|----|--------------------|----------|----------------------------------------------------------------------------|
| 1  | A901-CHASSIS-CP    | F-561    | 901 Series Control Panel Mounting Chassis                                  |
| 2  | A901-CPU           |          | Computer Processing Unit with Display and User Controls (shown hinge open) |
| 3  | A901-POWER         |          | Power Board, 2 NAC Outputs, Auxiliary Power, Battery Charger               |
| 4  | A901-DIGI          |          | (2) DigiComm <sup>™</sup> Addressable Loops, Auxiliary Relays              |
| 5  | A901-LAN           |          | 901 Series Local Area Network module                                       |
| 6  | A901-LA-MIC-SS     | F-564    | Local Annunciator with Microphone (-SS version shown,-LS,-LL,-SB etc.)     |
| 7  | A901-LA-SSSS       | F-564    | Local Annunciator (not shown, -SSSS,-SSLL,-SSBB etc.)                      |
| 8  | A901-CTRL AV-2     | F-562    | Dual Addressable Audio/Visual Output Module Assembly                       |
| 9  | A901-CTRL IO-2     | F-562    | Dual Addressable Input/Output Module Assembly                              |
| 10 | A901-BLANK         | F-564    | 901 Series Blank Cover Plate (Shown removed)                               |
| 11 | A901-CHASSIS-AMP   | F-561    | 901 Series Amplifier Mounting Chassis                                      |
| 12 | A901-AMP-100       |          | 901 Series Amplifier Assembly ,100 Watt. (-25, -50, -100 Versions avail.)  |
| 13 | A901-CTRL AVIO     | F-562    | Addressable Audio/Visual and Input/Output Modules Assembly                 |
| 14 | A901-CTRL AV       | F-562    | Addressable Audio/Visual Output Module Assembly                            |
| 15 | A901-BOX-DUAL-F-WS | F-555    | Dual Flush Mount Box with Window Door/Solid Door (shown front page)        |
| 16 | A901-RS485         |          | 901 Series RS485 Network Module                                            |