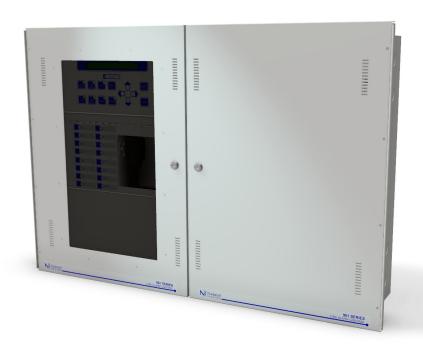

## 901 Series Fire Alarm Control Panel

The 901 Fire Alarm Series combines modular design with ease of installation and field service-ability expected from a respected industry leader for over 100 years. Begin with National's highly reliable state-of-the-art addressable system, and build a system to suit installations from small single story to large high rises. The 901 series can be a stand-alone single panel or network with any National Time FACP series to create a distributed system rivaled by no other. Audio evacuation and paging options can be added allowing building occupants to feel safe and secure. Point annunciation options can range from bullet style LEDs, to graphic map annunciators, to National's exclusive Interactive Graphic Display (IGD) allowing first responders to quickly access building status. A Color Graphic workstation can provide advanced control for building personnel. For off-site access to information, there is no equal to On-Point™ Central that can provide live system status complete with building maps, text and e-mail messaging and more through an internet connection.

The 901 Series FACP innovative chassis design concept eases installation effort and provides clear access to all field connections. Multiple box and trim combinations create an attractive and versatile installation.